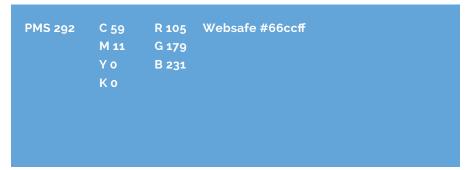

#### Usage

**PMS 295 and PMS 292** are the primary and prefered colors for the MFK logo on white or light colored background applications.

No altercation to the MKF logo colors are allowed.

**100% Black and 50% Black** are the prefered colors for the MKF logo on black and white applications.

#### **Primary**