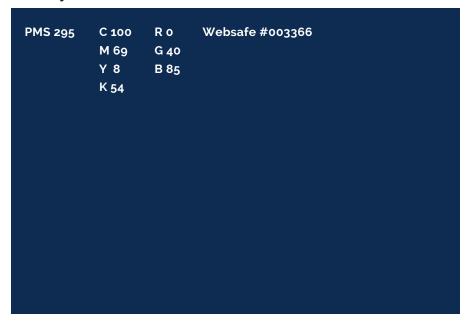

#### Usage

**PMS 295 and PMS 292** are the primary and prefered colors for the MFK logo on white or light colored background applications.

No altercation to the MKF logo colors are allowed.

**100% Black and 50% Black** are the prefered colors for the MKF logo on black and white applications.

#### **Primary**